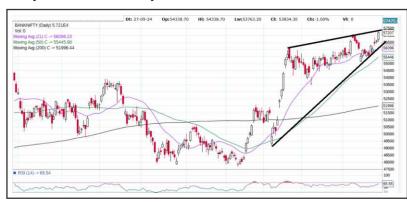

#### **Daily chart of Bank Nifty:**

**# Bank Nifty:** In Thursday's trade, Bank Nifty started the session on a positive note, and the positive takeaway was that the benchmark ended way above the doted lines and scaled fresh all-time-high at 57263.45 mark.

So, Bank Nifty's new all-time-high is at 57263.45 mark.

Bank Nifty was seen mirroring Nifty's bullish action, ending 1.03% higher as against Nifty's 1.21% gains.

Interestingly, Nifty PSU Banks ended 0.43% higher while Nifty Private Bank Index ended 1.03% higher.

Intraday support for Bank Nifty now seen at 56600/56100 mark and then at 55483 mark on closing basis.

In today's trade and in near term, Bank Nifty is likely to face resistance at 57700 mark and then at 58300 mark. Bank Nifty's 200-DMA is placed at 51996 mark.