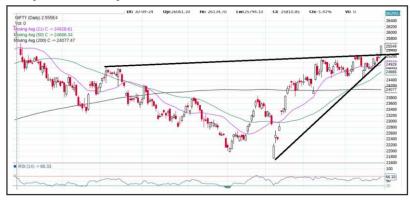

#### **Daily chart of Nifty:**

# Nifty: In Thursday's trade, Nifty started the day on the front foot and the positive takeaway was that the benchmark Nifty ended way above the psychological 25500 mark and on a buoyant note.

Nifty's all-time-high continues to be at 26277.35 mark.

The technical landscape suggests Nifty's major support at 25475/25300/24473 mark.

Nifty's hurdles seen 26277 mark.

Nifty's 200 DMA at 24077 mark.

Nifty's chart of the day suggests the bullish momentum shall continue with Nifty's biggest intraday hurdles at 25800 mark.