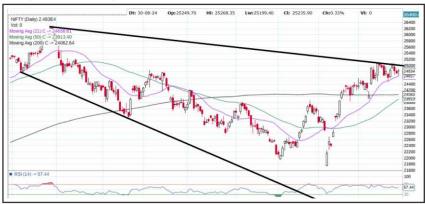

### **Daily chart of Nifty:**

# Nifty: In Thursday's trade, Nifty started the day on a positive footing but immediately, on higher levels, the bears stepped in, bringing in the benchmark below the dotted lines. But, at the fag end, bulls regrouped, the positive takeaway was that Nifty ended well above the dotted lines.

Nifty's all-time-high continues to be at 26277.35 mark.

The technical landscape suggests Nifty's major support at 24607 mark and then at 24363/23900.

Nifty's hurdles seen at 24900/25117/26277 mark.

Nifty's 200 DMA at 24063 mark.