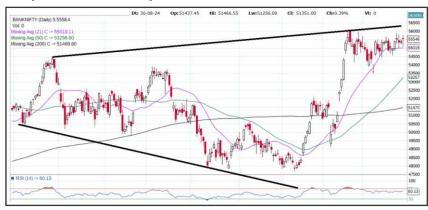

#### **Daily chart of Bank Nifty:**

**# Bank Nifty:** In Thursday's trade, Bank Nifty started the session on a cautious note but the positive takeaway was that the benchmark witnessed bullish consolidation and ended above the dotted lines.

Bank Nifty new all-time-high is at 56098.70 mark.

Bank Nifty was seen mirroring Nifty's nervous action, ending 0.23% higher as against Nifty's 0.33% gains.

Interestingly, Nifty PSU Banks ended 0.24% lower while Nifty Private Bank Index gained 0.46% higher.

Intraday support for Bank Nifty now seen at 54900/54576 mark and then at 53483 mark on closing basis.

In today's trade and in near term, Bank Nifty is likely to face resistance at 56100/56700 mark and then at 57000 mark. Bank Nifty's 200-DMA is placed at 51470 mark.