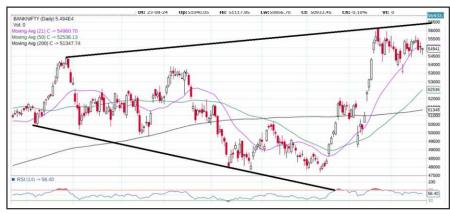

#### **Daily chart of Bank Nifty:**

**# Bank Nifty:** In yesterday's trade, Bank Nifty started the session on a cautious note but the positive takeaway was that the benchmark was seen consolidating, digesting its recent gains and ended only a tad below the dotted lines.

Bank Nifty new all-time-high is at 56098.70 mark.

Bank Nifty was seen slightly outperforming Nifty's bearish action, ending 0.24% lower as against Nifty's 0.82% loss.

Intraday support for Bank Nifty now seen at 54321 mark and then at 53483 mark on closing basis.

In today's trade and in near term, Bank Nifty is likely to face resistance at 55700/56100/56500 mark and then at 57000 mark. Bank Nifty's 200-DMA is placed at 51347 mark.

www.kslindia.com