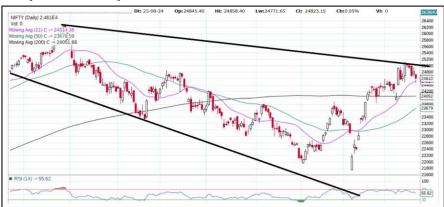

### WHAT TECHNICALS TELLS US

**# Nifty:** In yesterday's trade, Nifty started the day on a nervous note and the selling intensified during the trading day. But that said, Nifty bulls regrouped at lower levels as the benchmark recovered the same of its steep losses

Nifty's all-time-high continues to be at 26277.35 mark.

The technical landscape suggests Nifty's major support at 24451 mark and then at 24386/23900.

Nifty's hurdles seen at 24951/25257/26277 mark.

Nifty's 200 DMA at 24052 mark.