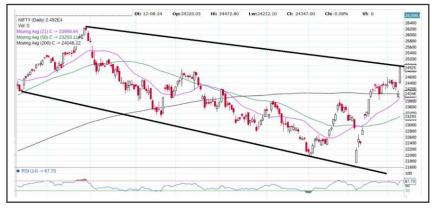

#### Daily chart of Nifty:

**# Nifty:** In Monday's trade, Nifty started the day on a strong footing and the positive takeaway was that the benchmark ended the day on a strong positive note.

Nifty's all-time-high continues to be at 26277.35 mark.

The technical landscape suggests Nifty's major support at 24701 mark and then at 24351/23900.

Nifty's hurdles seen at 25000/25250 mark and then at 26277 mark.

Nifty's 200 DMA at 24046 mark.