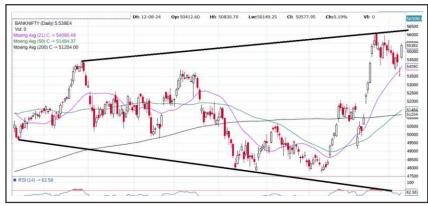

#### Daily chart of Bank Nifty:

**# Bank Nifty:** In Monday's trade, Bank Nifty started the session on a strong positive footing and the positive takeaway was that the bullish momentum continued all thru the trading day. Bank Nifty ended the session on a strong note.

Bank Nifty new all-time-high is at 56098.70 mark.

Bank Nifty was seen mirroring Nifty's strong gains, ending with 3.33% gains as against Nifty's 3.82% gains.

Interestingly in Monday's trade, Nifty PSU Bank index ended 3.27% higher while Nifty Private Bank index flared up 3.24%.

Intraday support for Bank Nifty now seen at 54700 mark and then at 54300 mark on closing basis.

In today's trade and in near term, Bank Nifty is likely to face resistance at 56100/56500 mark and then at 57000 mark. Bank Nifty's 200-DMA is placed at 51204 mark.