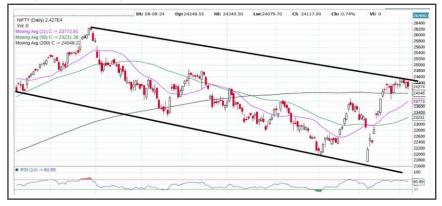

### Daily chart of Nifty:

# Nifty: In Thursday's trade, Nifty was sluggish throughout the day where it eventually collapsed.

Nifty's all-time-high continues to be at 26277.35 mark.

The technical landscape suggests Nifty's major support at 23500 mark and then at 23307.

Nifty's hurdles seen at 24400 mark and then at 24858 mark.

Nifty's 200 DMA at 24048 mark.