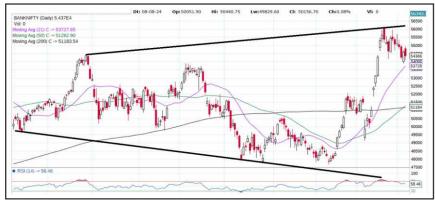

### Daily chart of Bank Nifty:

# Bank Nifty: In yesterday's trade, Bank Nifty too ended on a negative note

Bank Nifty new all-time-high is at 56098.70 mark.

Nifty PSU Bank index ended 1.35% lower and Nifty Private Bank index too ended 0.10% lower.

Intraday support for Bank Nifty now seen at 53200 mark and then at 52500 mark on closing basis.

In today's trade and in near term, Bank Nifty is likely to face resistance at 56100 mark and then at 57000 mark. Bank Nifty's 200-DMA is placed at 51174 mark.