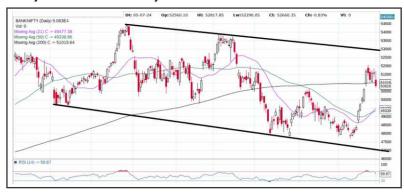

#### **Daily chart of Bank Nifty:**

**# Bank Nifty:** In yesterday's trade, Bank Nifty started the session on a cautious note and the negative takeaway was that bears ruled the roost and the selling brought down the benchmark way below 51000 mark.

Bank Nifty all-time-high continues to be at 54467.35 mark.

Bank Nifty ended 1.43% lower as against Nifty's 1.50% loss.

Interestingly in yesterday's trade, Nifty PSU Bank index slipped 0.14% lower while Nifty Private Bank index slipped 1.21% lower.

Intraday support for Bank Nifty now seen at 50407 mark and then at 49383 mark on closing basis.

In today's trade and in near term, Bank Nifty is likely to face resistance at 51500/52300/53000 mark. Bank Nifty's 200-DMA is placed at 51016 mark.