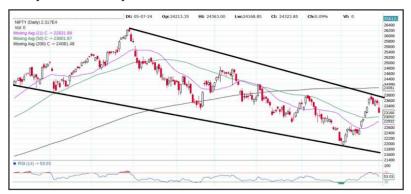

#### **Daily chart of Nifty:**

**# Nifty:** In yesterday's trade, Nifty sagged at the open, and then perked up within the first 30 minutes of trading session, only to fall hard and the session on a dismal note.

The negative takeaway was that the tariff pessimism persisted all thru the trading session.

In the process, Nifty formed a bearish candle on the daily charts indicating more bearishness in the near term.

Nifty's all-time-high continues to be at 26277.35 mark.

The technical landscape suggests Nifty's major support at 23000/22701 mark. Intermonth support still seen at psychological 21900 mark.

Nifty's hurdles seen at 23450/23857 mark and then at 25000 mark.

Nifty's 200 DMA at 24081 mark.