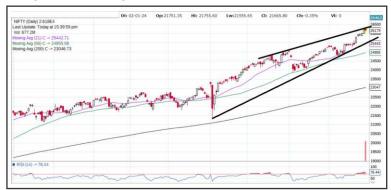

#### **Daily chart of Nifty:**

**# Nifty:** In Friday's trade, Nifty after a higher open and most importantly, after scaling a new all-time-high at 26277.35 mark drifted lower as profit booking was the preferred theme. Most importantly, Nifty snaps its 6-day winning streak.

Nifty ended 0.14% below the dotted lines. The daily charts indicate overbought technical conditions.

Nifty's all-time-high now is at 26277.35 mark.

The technical landscape suggests Nifty's major support at 26000/25750 mark. Intermonth support seen at 25300 mark.

Nifty's hurdles seen at 26278/26500 mark and then at 27100 mark.

Nifty's 200 DMA at 23047 mark.