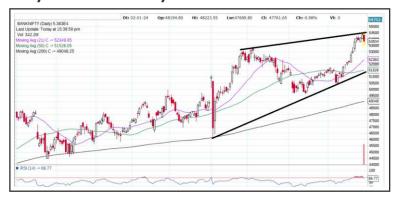

#### **Daily chart of Bank Nifty:**

**# Bank Nifty:** In Friday's trading session, Bank Nifty was seen drifting lower with negative bias as profit booking was the preferred theme. Bank Nifty ended well below the dotted lines.

Bank Nifty new all-time-high continues to be at 54467.35 mark.

Bank Nifty was seen clearly drifting lower mirroring benchmark Nifty's sluggish action. Bank Nifty ended 1% lower as against Nifty's 014% loss.

Interestingly, in Friday's trade, Nifty PSU Bank index ended 0.72% higher while Nifty Private Bank index ended 1.03% lower.

Intraday support for Bank Nifty now seen at 53000/52771 mark and then at 52111 mark on closing basis.

In today's trade, Bank Nifty is likely to face resistance only at 54467/55000 mark. Bank Nifty's 200-DMA is placed at 49048 mark.