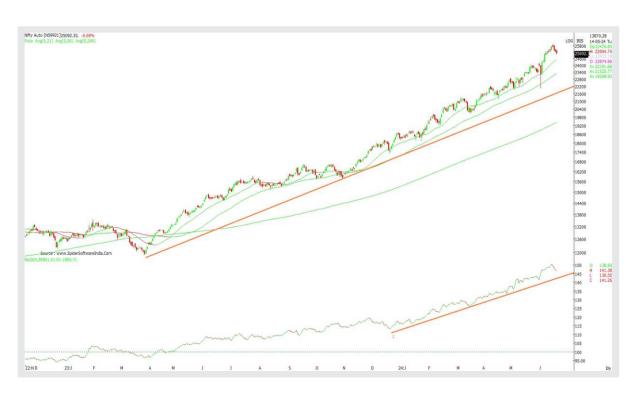

### **NIFTY AUTO Index vs NIFTY**

# • NIFTY AUTO Index: 25,092: NEUTRAL.

 In last week's trade, Nifty Auto index witnessed slight profit booking on backdrop of overbought conditions on the short term charts. The negative takeaway was that Nifty Auto index was seen underperforming benchmark Nifty's massive consolidation. Auto index ended the week 2.45% lower as against Nifty's 0.15% gains.

The biggest make-or-break interweek support now seen at 24421 support and then major supports are placed only at 22026 mark. Going forward, we suspect, Auto index is likely to consolidate with slight negative bias. Expect, major hurdles to come to play at 26000-26551 zone. (Nifty Auto index 200 DMA placed at 19447 mark).

- Support: 24421/23501/22026.
- **Resistance:** 26000/26551/27000.
- Outperforming Stocks: ASHOK LEYLAND, BALKRISHNA INDUSTRIES, EICHER MOTORS, BAJAJ AUTO, BHARAT FORGE
- Underperforming Stocks: MRF.