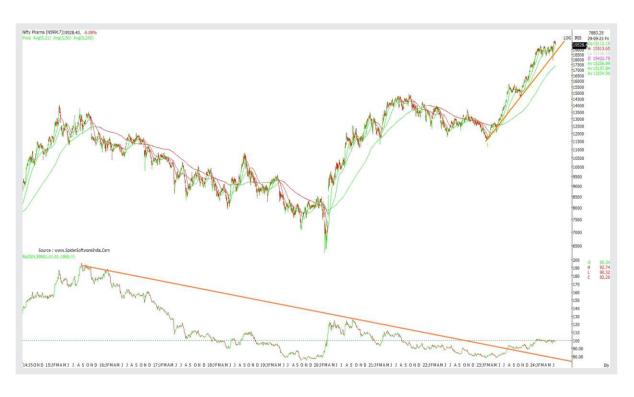

### **NIFTY PHARMA Index vs NIFTY**

# • NIFTY PHARMA Index: 19,528: NEUTRAL

- In last week's trade, Nifty Pharma index witnessed slight profit booking on backdrop of overbought conditions on the short term chats. The negative takeaway was that Pharma index ended below the dotted lines and most importantly, underperformed the benchmark Nifty. Nifty Pharma index has now scaled a new all-time-high at 19927.90 mark. Nifty Pharma index ended the week with 1.85% losses as against Nifty's gains of 0.15%. The technical landscape for Nifty Pharma index suggests some serious consolidation after last week's drubbing, hence staying on sidelines shall be the preferred strategy in near term. Key support at 18775 levels.
- Support: 19000/18775/17904
- Resistance: 20300/20900/21890.
- Outperforming Stocks: ABBOTT INDIA, ALKEIM, ZYDUS LIFESCIENCE, FDC, NATCO PHARMA, PFIZER, MARKSANS.
- Underperforming Stocks: IPCA LAB, SUN PHARMA