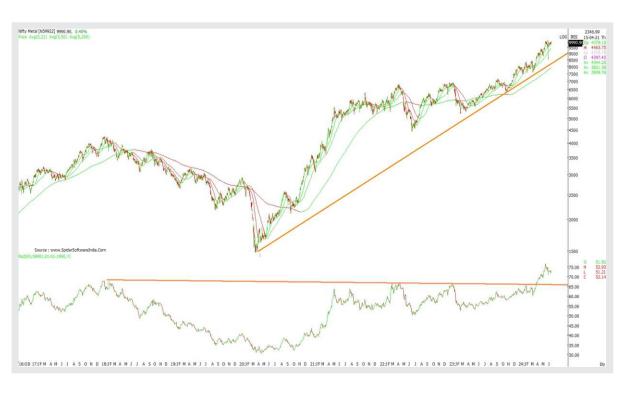

## **NIFTY METAL Index vs NIFTY**

# • NIFTY METAL Index: 9,901: OUTPERFORM.

- In last week's trade, the metal index marched higher in a volatile broader market. Metal index ended the week with 0.79% higher as against Nifty's 0.15% gains. The near-term bias continues to be positive and buying on sharp dips could be the preferred theme despite overbought technical conditions. Metal Index fresh record high continued at 10195 mark. Biggest interweek support seen at 8525 mark. Please note, only on any weakness below 8525 shall bring major declines. Major hurdles now at 10101 mark on closing basis.
- Support: 9375/9111/8525.
- Resistance: 10201/11000/11301.
- Outperforming Stocks: JSL, JSW STEEL, NMDC, SAIL, HNDALCO, NALCO, HIND COPPER.
- Underperforming Stocks: ADANI ENTERPRISES