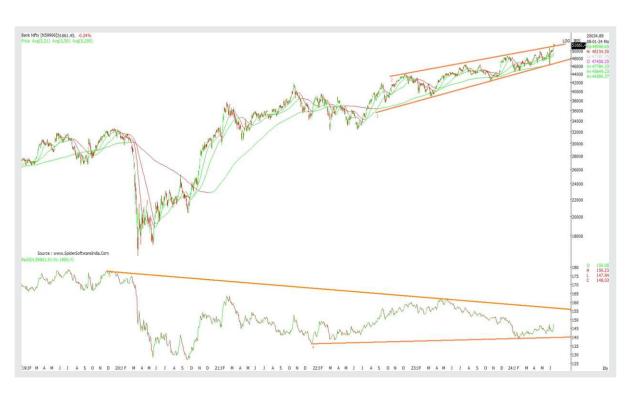

## **BANK NIFTY Index vs NIFTY**

# • BANK NIFTY Index: 51,661: OUTPERFORM.

- In last week's trade, Bank Nifty witnessed massive breakout on the upside, and the positive takeaway was that Bank Nifty was seen ending the week on a positive note. On a weekly basis, Bank Nifty ended 3.32% higher as against Nifty's gains of 0.15%. Bank Nifty's all-time-high now is placed at 51957 mark. The biggest key interweek support now seen at 49000 mark. The major hurdles on the upside are seen at 52700-5300 zone. (Bank Nifty's 200DMA placed at 46529 mark).
- **Support:** 49601/49000/48077.
- **Resistance:** 51957/52700/53500.
- Outperforming Stocks: AXIS BANK, ICICI BANK, INDUSIND BANK.
- **Underperforming Stocks:** BANDHAN BANK