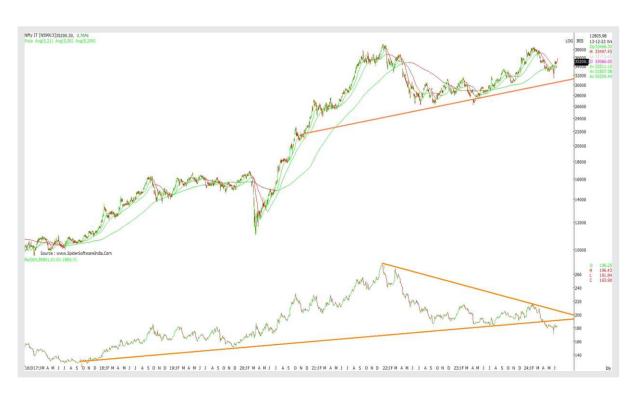

## **NIFTY IT Index vs NIFTY**

# • NIFTY IT Index: 35,200: NEUTRAL.

- In last week's trade, Nifty IT index witnessed a rebound on backdrop of technology stocks doing well at Wall Street. The positive catalyst actually was the Dublin based Accenture's stock priced which climbed 9% on weekly basis on backdrop of its earnings which showed strong demand for its AI offerings. Amidst this backdrop the street is suspecting demand slowdown in Indian IT sector is bottoming out. On a weekly basis, Nifty IT Index ended 1.74% higher as against Nifty's 0.15% gains. The technical medium-term technical landscape shifts to neutral/positive. Key interweek support seen at 33000 mark. Immediate hurdles seen only at 36700 mark.
- Support: 34251/33001/31035.
- **Resistance:** 36111/36700/38600.
- Outperforming Stocks: COFORGE, TECH MAHINDRA
- Underperforming Stocks: WIPRO.