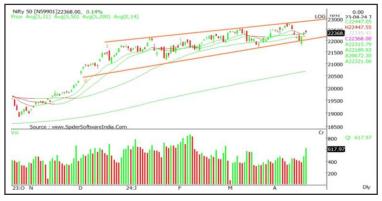

### Daily chart of Nifty:

**# Nifty:** In yesterday's trading session, Nifty was seen trading with positive bias all-thru the session and the positive takeaway was that the benchmark ended way above the dotted lines.

In the process, Nifty formed a small bullish candle and most importantly, the rise was for 3- consecutive session.

# Nifty and Sensex new all-time-high continues to be at 22775.70 & 75124 respectively.

The technical landscape suggests Nifty's major support at 22200 mark. Interweek support seen at 22000 and then at 21710 mark. Nifty's 200 DMA at 20672 mark.