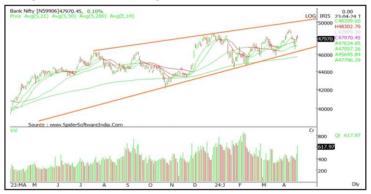

### Daily chart of Bank Nifty:

**# Bank Nifty**: In yesterday's trading session, Bank Nifty too witnessed massive bullish consolidation and the positive takeaway was that the benchmark ended a tad above the dotted lines.

Bank Nifty was mostly seen mirroring benchmark Nifty's strength. Bank Nifty ended with 0.10% gains as against Nifty's 0.14% gains.

Interestingly, in Tuesday's trade, Nifty PSU Bank index ended 0.05% higher while Nifty Private Bank index ended 0.11% higher.

Bank Nifty, new all-time-high is at 49057.40 mark.

Intraday support for Bank Nifty now seen at 47611/47225 and then at 46011 on closing basis.

In today's trade, Bank Nifty is likely face resistance at 48301 mark and then hurdles are placed at 48600/49100. Bank Nifty's 200-DMA is placed at 45696 mark.