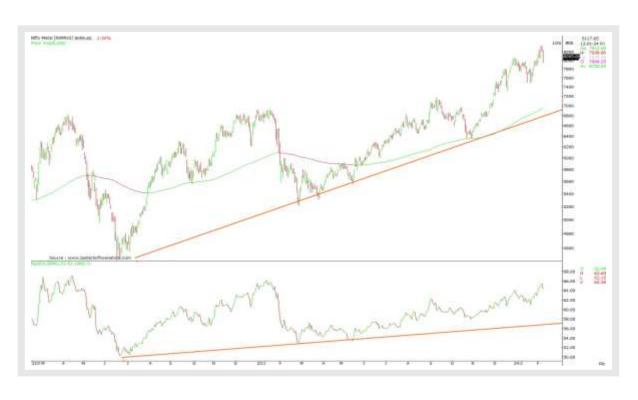

### **NIFTY AUTO Index vs NIFTY**

# • NIFTY AUTO Index: 21,046: OUTPERFORM.

• In last week's trade, Nifty Auto index witnessed massive buying and most importantly, ended on an bullish note. Auto index ended the week 4.23% higher as against Nifty's 0.33% gains.

The biggest make-or-break interweek support now seen at 20101 support and then major supports are placed only at 19235 mark. Going forward, we suspect Auto index likely to consolidate with positive bias. Expect, major hurdles to come to play only at 21758-22101 zone. (Nifty Auto index 200 DMA placed at 17163 mark).

- **Support:** 20101/19235/18815.
- **Resistance:** 21359/21758/22101.
- Outperforming Stocks: MARUTI, EICHER MOTORS, BOSCH, HEROMOTO CORP, BOSCH
- **Underperforming Stocks:** BALKRISHNA INDUSTRIES, MOTHERSON SUMI.