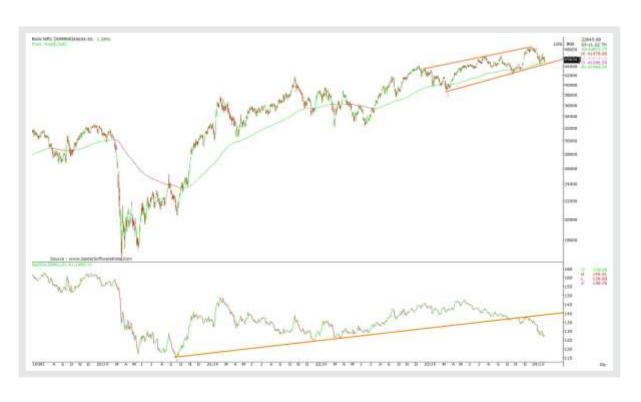

### **BANK NIFTY Index vs NIFTY**

# • BANK NIFTY Index: 46,594: OUTPERFORM.

- In last week's trade, Bank Nifty witnessed massive rebound from lower levels and the positive takeaway was that the index ended way above its dotted lines and most importantly, was seen mirroring benchmark Nifty. On a weekly basis, Bank Nifty ended 0.55% higher as against Nifty's gains of 0.33%. Bank Nifty's all-time-high continues to be at 48636 mark. The biggest key interweek support now seen at 45661- 45750 zone. The major hurdles on upside are seen at 48636-48900 zone. (Bank Nifty's 200DMA placed at 45355 mark).
- **Support:** 45661/45011/44429.
- Resistance: 47100/47606/48636.
- Outperforming Stocks: CANARA BANK, UBI, BOB, PNB, ICICI BANK.
- Underperforming Stocks: BANDHAN BANK