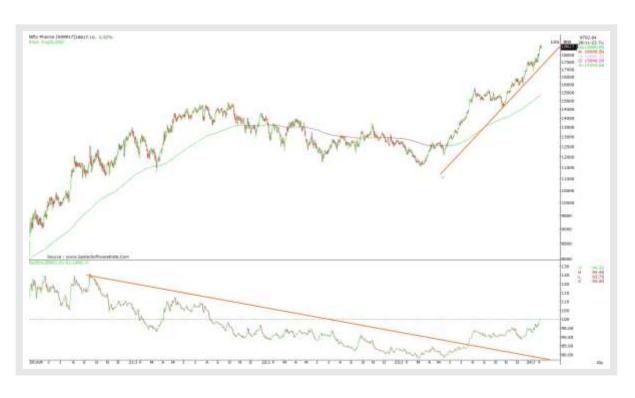

### **NIFTY PHARMA Index vs NIFTY**

# • NIFTY PHARMA Index: 18,816: NEUTRAL.

- In last week's trade, Nifty Pharma index witnessed massive rebound from lower levels and the positive takeaway was that Pharma index managed to end above the dotted line. Nifty Pharma index ended the week with 0.52% higher as against Nifty's gains of 0.33%. Nifty Pharma index all-time-high now at 19277.70 mark. The technical landscape for Nifty Pharma index suggests some tentative consolidation after last week's wavering, hence bearish consolidation likely to be the preferred theme in near term. Key support at 18251 levels.
- **Support:** 18251/17561/16181
- Resistance: 19331/19551/20000.
- Outperforming Stocks: DRREDDYS LAB, IPCA LAB, LUPIN, MARKSANS, SUN PHARMA
- Underperforming Stocks: LAURUS, BIOCON.