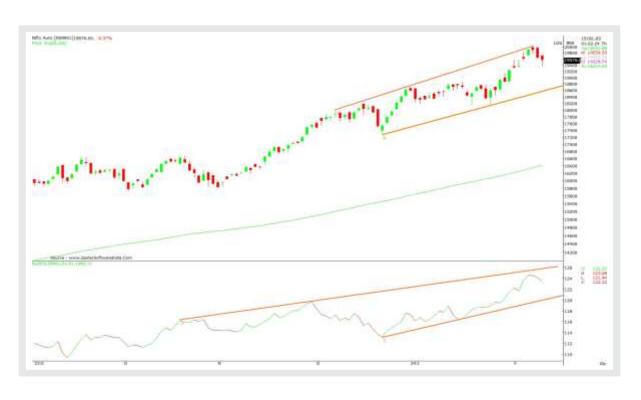

### **NIFTY AUTO Index vs NIFTY**

# • NIFTY AUTO Index: 21,046: OUTPERFORM.

• In last week's trade, Nifty Auto index witnessed massive buying and most importantly, ended on an bullish note. Auto index ended the week 4.23% higher as against Nifty's 0.33% gains.

The biggest make-or-break interweek support now seen at 20101 support and then major supports are placed only at 19235 mark. Going forward, we suspect Auto index likely to consolidate with positive bias. Expect, major hurdles to come to play only at 21758-22101 zone. (Nifty Auto index 200 DMA placed at 17163 mark).

- **Support:** 20101/19235/18815.
- **Resistance:** 21359/21758/22101.
- Outperforming Stocks: MARUTI, EICHER MOTORS, BOSCH, HEROMOTO CORP, BOSCH
- **Underperforming Stocks:** BALKRISHNA INDUSTRIES, MOTHERSON SUMI.