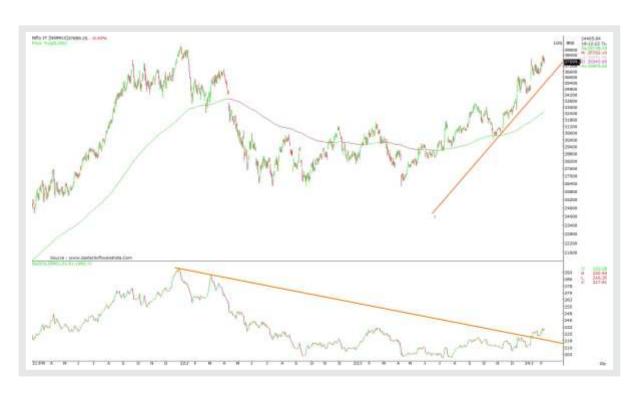

### **NIFTY IT Index vs NIFTY**

# • NIFTY IT Index: 35,188: UNDERPERFORM.

- In last week's trade, Nifty IT index witnessed massive drubbing after Accenture lowered its revenue forecasts on the backdrop of a tough macro economy. INFY, TCS, WIPRO, HCL Tech and LTI Mindtree all ended the week down between 5.5% to 7.5%. On weekly basis, Nifty IT Index ended 6.17% lower as against Nifty's 0.33% gains. The technical medium-term technical landscape shifts to negative. Key interweek support seen at 34100 mark. Immediate hurdles seen only at 36101 mark.
- **Support:** 34100/33361/30035.
- **Resistance:** 36101/37251/37900.
- Outperforming Stocks: HCL TECH, LTTS.
- **Underperforming Stocks:** LTIM, TECH MAHINDRA, WIPRO.