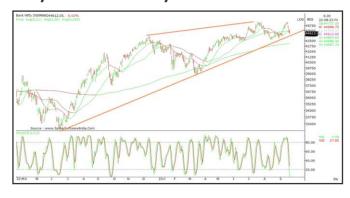

#### **Daily chart of Bank Nifty:**

**# Bank Nifty:** In Friday's trade, Bank Nifty witnessed some serious buying amidst oversold conditions and the positive takeaway was that the benchmark ended a above the dotted lines and most importantly, on a positive note.

Bank Nifty was seen mirroring Nifty's performance as it ended 0.64% higher as against Nifty's 0.59% gains.

Nifty PSU Bank index ended 1.63% higher and Nifty Private Bank index ended 0.73% higher.

Bank Nifty's fresh new all-time-high continues to be at 46369.50 mark.

Intraday support for Bank Nifty now seen at 44101 mark on closing basis and then major supports are placed at 43451 mark

In today's trade, Bank Nifty is likely face resistance at 45000 mark and then hurdles are placed at 45701. Bank Nifty's its all-time-high is at 46370 mark. Bank Nifty's 200-DMA is placed at 43119 mark.