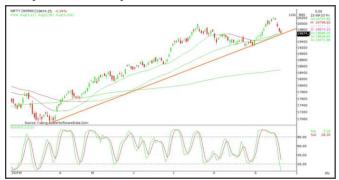

#### **Daily chart of Nifty:**

**# Nifty:** In Friday's trade, the benchmark Nifty witnessed massive rebound and the positive takeaway was that the benchmark Nifty ended on a positive note.

Nifty new all-time-high is now placed at 20222.45 mark.

Technically speaking, biggest interweek support now seen at 19471 mark and then next supports are placed at 19221 mark.

The technical landscape will shift to bullish mode only if Nifty is above move above its biggest hurdles at 19989 mark. Above 19989, the next goal post is placed at psychological 20500 mark.

Nifty's 200 DMA at 18498 mark.