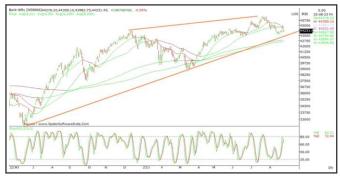

### **Daily chart of Bank Nifty:**

**# Bank Nifty:** In Friday's trade, Bank Nifty too was seen drifting lower after a sluggish open mirroring Nifty's massive profit booking.

Bank Nifty ended 0.59% lower while Nifty ended 0.62% lower.

Nifty PSU Bank index ended 1.51% lower while Nifty Private Bank index ended 0.42% lower.

Nifty fresh new all-time-high continues to be at 46369.50 mark.

Interweek support for Bank Nifty now seen at 43365 mark on closing basis and then major supports are placed at 42456 mark.

In today's trade, Bank Nifty is likely face resistance at its psychological 44701 mark and then at 45501 mark. Bank Nifty's 200-DMA is placed at 42855 mark.