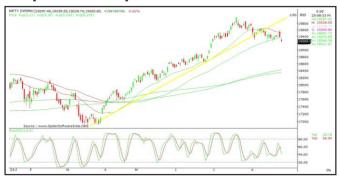

### **Daily chart of Nifty:**

# Nifty: In Friday's trade, the benchmark Nifty after a lower start, slipped further as profit booking was the preferred theme. The negative takeaway was that Nifty ended way below the dotted lines.

Nifty new all-time-high continues to be at 19991.85 mark.

Technically speaking, biggest interweek support now seen at 19101 mark while hurdles for the day are placed at 19437 zone. Confirmation of strength only above 19589 mark.

Nifty's 200 DMA at 18347 mark.